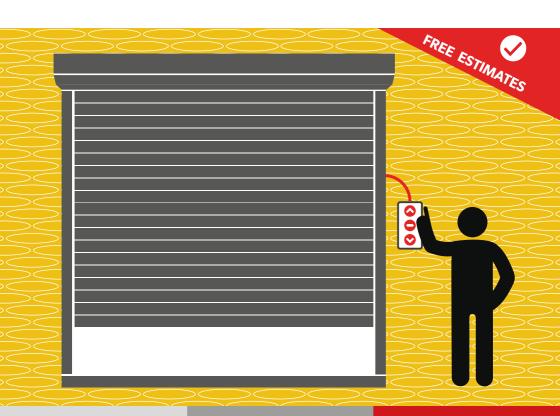

# RAISE YOUR DOOR GAME & GO ELECTRIC

Conversion from **manual** to **electric** doors has never been easier

# GO ELECTRIC THE BENEFITS ARE CLEAR:

For faster, energy efficient and safer operation of rolling, folding or sectional overhead doors, convert from manual to electric. Impact damage is also reduced as the electric operation lifts the door to a clear height.